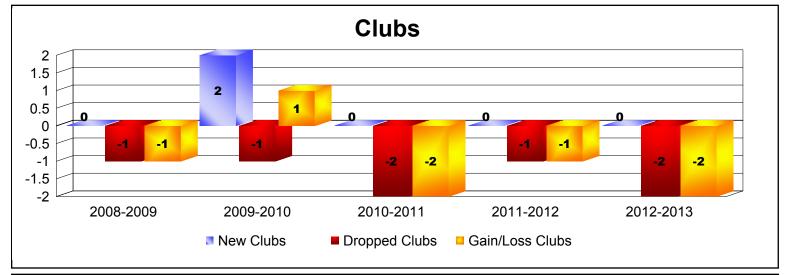

District A 2

As of June 2013 Cumulative

| Year      | New<br>Clubs | Dropped<br>Clubs | Gain/<br>Loss<br>Clubs | New<br>Members | Charter<br>Members | Reinstate<br>Members | Transfer<br>Members | Total<br>Member<br>Added | Total<br>Members<br>Dropped | Gain/<br>Loss<br>Members |
|-----------|--------------|------------------|------------------------|----------------|--------------------|----------------------|---------------------|--------------------------|-----------------------------|--------------------------|
| 2008-2009 | 0            | -1               | -1                     | 91             | 0                  | 5                    | 4                   | 100                      | -152                        | -52                      |
| 2009-2010 | 2            | -1               | 1                      | 102            | 44                 | 8                    | 10                  | 164                      | -166                        | -2                       |
| 2010-2011 | 0            | -2               | -2                     | 134            | 3                  | 2                    | 13                  | 152                      | -161                        | -9                       |
| 2011-2012 | 0            | -1               | -1                     | 76             | 0                  | 2                    | 11                  | 89                       | -152                        | -63                      |
| 2012-2013 | 0            | -2               | -2                     | 80             | 0                  | 6                    | 11                  | 97                       | -135                        | -38                      |
| Average   | 0            | -1               | -1                     | 97             | 9                  | 5                    | 10                  | 120                      | -153                        | -33                      |