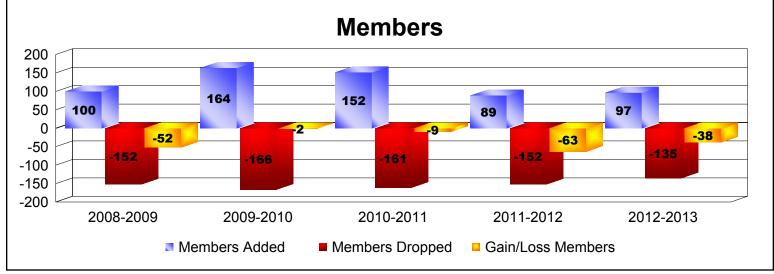

District A 2

As of June 2013 Cumulative

| Year      | New<br>Clubs | Dropped<br>Clubs | Gain/<br>Loss<br>Clubs | New<br>Members | Charter<br>Members | Reinstate<br>Members | Transfer<br>Members | Total<br>Member<br>Added | Total<br>Members<br>Dropped | Gain/<br>Loss<br>Members |
|-----------|--------------|------------------|------------------------|----------------|--------------------|----------------------|---------------------|--------------------------|-----------------------------|--------------------------|
| 2008-2009 | 0            | -1               | -1                     | 91             | 0                  | 5                    | 4                   | 100                      | -152                        | -52                      |
| 2009-2010 | 2            | -1               | 1                      | 102            | 44                 | 8                    | 10                  | 164                      | -166                        | -2                       |
| 2010-2011 | 0            | -2               | -2                     | 134            | 3                  | 2                    | 13                  | 152                      | -161                        | -9                       |
| 2011-2012 | 0            | -1               | -1                     | 76             | 0                  | 2                    | 11                  | 89                       | -152                        | -63                      |
| 2012-2013 | 0            | -2               | -2                     | 80             | 0                  | 6                    | 11                  | 97                       | -135                        | -38                      |
| Average   | 0            | -1               | -1                     | 97             | 9                  | 5                    | 10                  | 120                      | -153                        | -33                      |